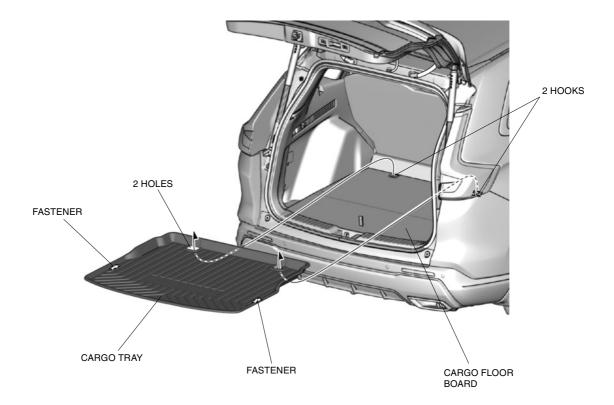

#### **INSTALLATION**

• Open the tailgate, place the cargo tray in the luggage area. Align the two holes of the cargo tray with two hooks on the cargo floor board, and press the two fasteners to secure the cargo tray.